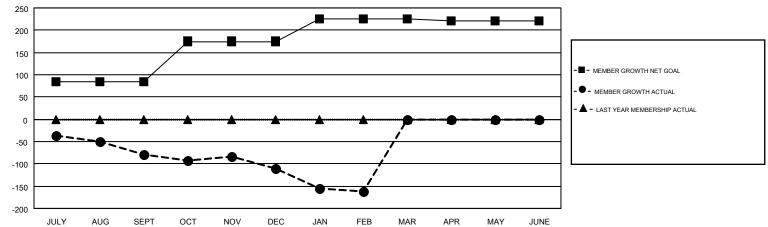

|               | Club          | s           |               | Members  RESULTS FOR 2017-2018 |                           |                         |                                              |  |
|---------------|---------------|-------------|---------------|--------------------------------|---------------------------|-------------------------|----------------------------------------------|--|
|               | RESULTS FOR   | R 2017-2018 |               |                                |                           |                         |                                              |  |
| QUARTER       | NEW CLUB GOAL | NEW CLUBS   | DROPPED CLUBS | QUARTER                        | MEMBER GROWTH NET<br>GOAL | MEMBER GROWTH<br>ACTUAL | DROPPED MEMBERS ACTUAL (including transfers) |  |
| JULY/AUG/SEPT | 1             | 0           | 1             | JULY/AUG/SEPT                  | 85                        | 85                      | 151                                          |  |
| OCT/NOV/DEC   | 3             | 0           | 0             | OCT/NOV/DEC                    | 90                        | 108                     | 127                                          |  |
| JAN/FEB/MAR   | 3             | 0           | 1             | JAN/FEB/MAR                    | 50                        | 83                      | 124                                          |  |
| APR/MAY/JUNE  | 0             | 0           | 0             | APR/MAY/JUNE                   | -5                        | 0                       | 0                                            |  |